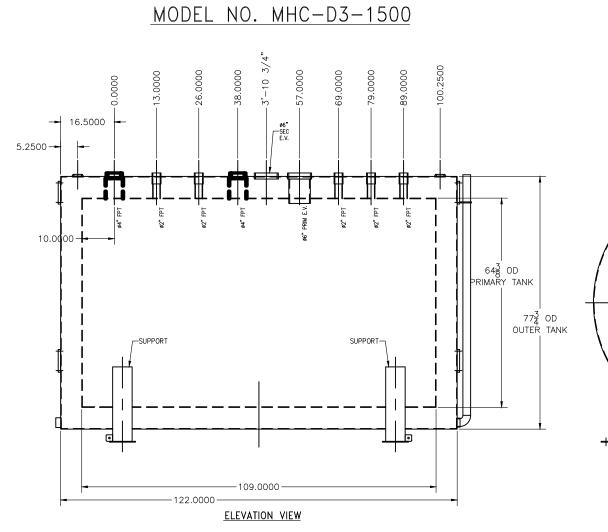

| Ø 2"FPT.         | Ø2 7/16"     | Ø2 7/8"        | DESIGN: FABRICATED PER UL-142 & 2085, SWRI (SOUTHWEST RESEARCH)<br>INSPECTION: MODERN WELDING COMPANY<br>MATERIAL: MILD CARBON STEEL (UNLESS NOTED)<br>(INTERNAL): SURFACE PREP – N/A<br>COATING – N/A<br>(EXTERNAL): SURFACE PREP – SSPC-SP6 (COM. BLAST)<br>COATING – PRIMER & PAINTED FINISH<br>OPERATING PRESSURE: ATMOSPHERIC<br>PRESSURE TEST: 3-5 PSI AIR W/ SOAP TEST<br>INTERSTITIAL: PERLITE CONCRETE MATERIAL BETWEEN PRIMARY & SECONDARY | THIS DRAWI<br>RELIED UPO<br>MERCHANTA<br>OTHER KIND. |
|------------------|--------------|----------------|------------------------------------------------------------------------------------------------------------------------------------------------------------------------------------------------------------------------------------------------------------------------------------------------------------------------------------------------------------------------------------------------------------------------------------------------------|------------------------------------------------------|
| Ø2" TANK FLNG.   |              | Ø2 3/4"        |                                                                                                                                                                                                                                                                                                                                                                                                                                                      |                                                      |
| Ø4"FPT.          | Ø5 5/8"      | Ø5 3/16"       |                                                                                                                                                                                                                                                                                                                                                                                                                                                      | modern MC                                            |
| Ø6" PRIM. E.V.   | Ø6 11/16"    | Ø7 1/2"        |                                                                                                                                                                                                                                                                                                                                                                                                                                                      |                                                      |
| Ø6"SEC. E.V.     | -            | Ø7 1/2"        |                                                                                                                                                                                                                                                                                                                                                                                                                                                      |                                                      |
| CONNECTION DATA  | PRIMARY TANK | SECONDARY TANK |                                                                                                                                                                                                                                                                                                                                                                                                                                                      |                                                      |
| FITTING SCHEDULE |              |                | GENERAL NOTES                                                                                                                                                                                                                                                                                                                                                                                                                                        | DWN. BY:<br>APR. BY:                                 |