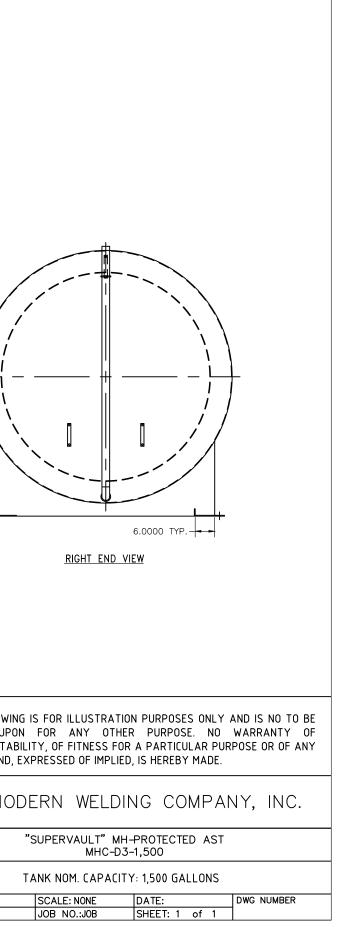

| Ø 2"FPT.         | Ø2 7/16"     | Ø2 7/8"        | DESIGN: FABRICATED PER UL-142 & 2085, SWRI (SOUTHWEST RESEARCH)<br>INSPECTION: MODERN WELDING COMPANY<br>MATERIAL: MILD CARBON STEEL (UNLESS NOTED)<br>(INTERNAL): SURFACE PREP – N/A<br>COATING – N/A<br>(EXTERNAL): SURFACE PREP – SSPC-SP6 (COM. BLAST)<br>COATING – PRIMER & PAINTED FINISH<br>OPERATING PRESSURE: ATMOSPHERIC<br>PRESSURE TEST: 3-5 PSI AIR W/ SOAP TEST<br>INTERSTITIAL: PERLITE CONCRETE MATERIAL BETWEEN PRIMARY & SECONDARY | THIS DRAWI<br>RELIED UPO<br>MERCHANTA<br>OTHER KIND. |
|------------------|--------------|----------------|------------------------------------------------------------------------------------------------------------------------------------------------------------------------------------------------------------------------------------------------------------------------------------------------------------------------------------------------------------------------------------------------------------------------------------------------------|------------------------------------------------------|
| Ø2" TANK FLNG.   |              | Ø2 3/4"        |                                                                                                                                                                                                                                                                                                                                                                                                                                                      |                                                      |
| Ø4"FPT.          | Ø5 5/8"      | Ø5 3/16"       |                                                                                                                                                                                                                                                                                                                                                                                                                                                      | modern MC                                            |
| Ø6" PRIM. E.V.   | Ø6 11/16"    | Ø7 1/2"        |                                                                                                                                                                                                                                                                                                                                                                                                                                                      |                                                      |
| Ø6"SEC. E.V.     | -            | Ø7 1/2"        |                                                                                                                                                                                                                                                                                                                                                                                                                                                      |                                                      |
| CONNECTION DATA  | PRIMARY TANK | SECONDARY TANK |                                                                                                                                                                                                                                                                                                                                                                                                                                                      |                                                      |
| FITTING SCHEDULE |              |                | GENERAL NOTES                                                                                                                                                                                                                                                                                                                                                                                                                                        | DWN. BY:<br>APR. BY:                                 |