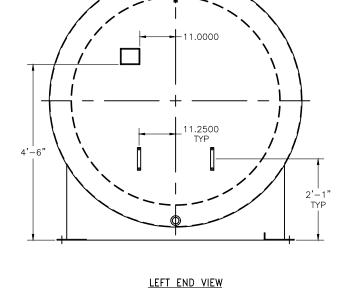

|                                                      |
| FITTING SCHEDULE |              |                | GENERAL NOTES                                                                                                                                                                                                                                                                                                                                                                                                                                        | DWN. BY:<br>APR. BY:                                 |



-2.0000 TYP



STANDARD