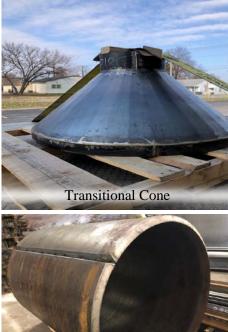

- Shear and Brake Shear up to ½" Plate and Brake up to 1 ¼" Plate on our 700 Ton Brake
- Davi Plate Rolls Capable of Rolling Steel Plates from 3/16" Thru 1"
- High-Definition MESSER Burning Machine (1) Plasma Head and Oxygen Acetylene for Thicker Plates
- Plasma for Stainless Steel
- Welding (Mig, Tig, Stick, Submerged Arc).