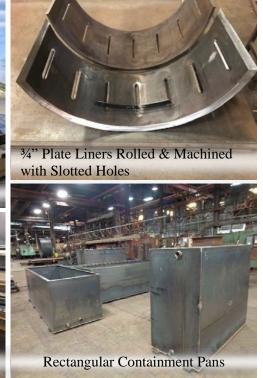

- Shear and Brake Shear up to ½" Plate and Brake up to 1 ¼" Plate on our 700 Ton Brake
- Davi Plate Rolls Capable of Rolling Steel Plates from 3/16" Thru 1"
- High-Definition MESSER Burning Machine (1) Plasma Head and Oxygen Acetylene for Thicker Plates
- Plasma for Stainless Steel
- Welding (Mig, Tig, Stick, Submerged Arc).