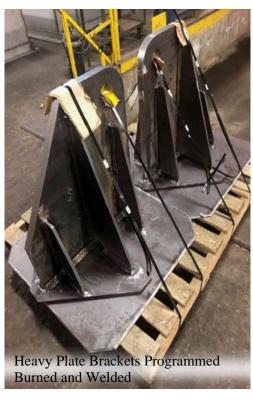

- Shear and Brake Shear up to ½" Plate and Brake up to 1 ¼" Plate on our 700 Ton Brake
- Davi Plate Rolls Capable of Rolling Steel Plates from 3/16" Thru 1"
- High-Definition MESSER Burning Machine (1) Plasma Head and Oxygen Acetylene for Thicker Plates
- Plasma for Stainless Steel
- Welding (Mig, Tig, Stick, Submerged Arc).